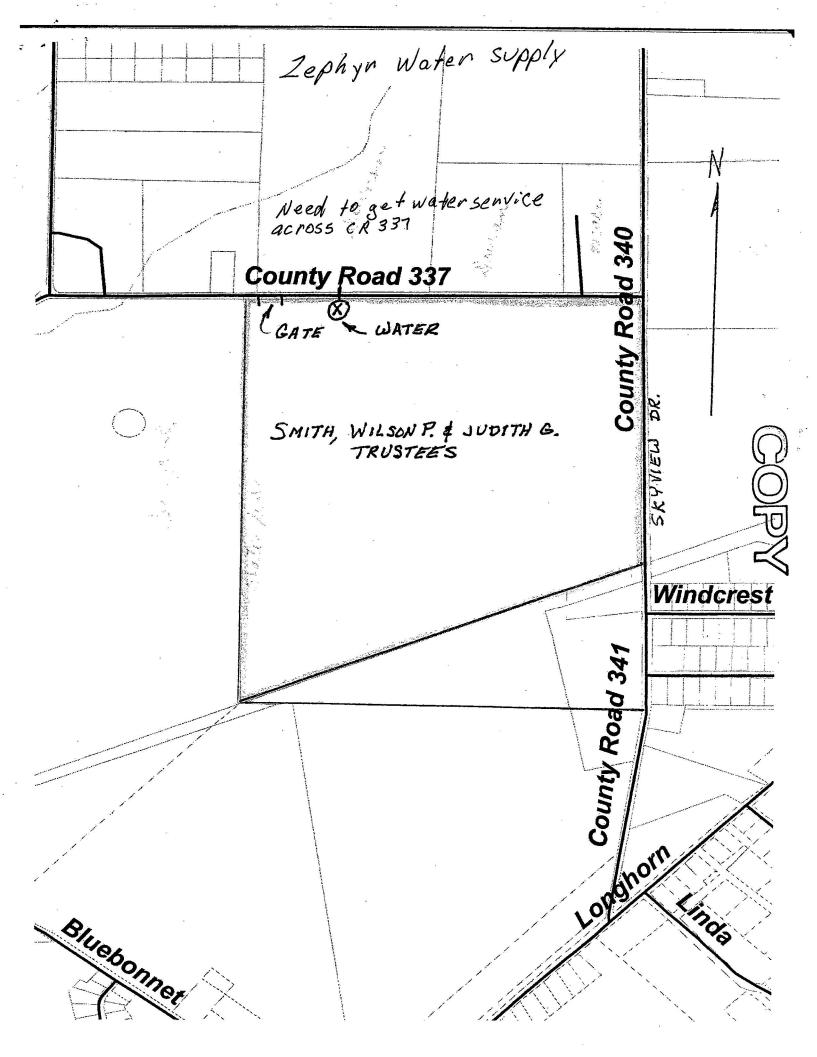

## APPLICATION TO INSTALL PRIVATE LINE

| DATE: 2/6/14                                                                                                                       |
|------------------------------------------------------------------------------------------------------------------------------------|
| TO THE COMMISSIONERS COURT OF BROWN COUNTY,                                                                                        |
| TO THE COMMISSIONERS COURT OF BROWN COUNTY,  Application is hereby made by Zephyr Water Supply to install a buried or aerial water |
| telephone_electric_gas_ line within the right-of-way and/or across a county road in Brown County,                                  |
| Texas, as follows:                                                                                                                 |
| Precinct # 3 Location: CR 337 This will involve a bore vor cut                                                                     |
| The location and description of the proposed line and associated appurtenances is more fully shown by the                          |
| plat of such line attached to this application. The line will be constructed and maintained on the County                          |
| right-of-way in accordance with governing laws. And installed at a depth of 24" to 30" below the lowest                            |
| level of the bar ditch.                                                                                                            |
| The applicant agrees to remove or relocate such fixtures at his own expense so as to permit the widening or                        |
| changing of traffic lanes or reconstruction of the roadbed. Such removal or relocation shall be within 30                          |
| days of written notice specifying the fixtures to be moved and indicate the place on the roadway to which                          |
| they shall be replaced.                                                                                                            |
| Notwithstanding any other provision contained herein, it is expressly understood that tender of this notice                        |
| by the undersigned does constitute a waiver, surrender, abandonment or impairment of any property rights,                          |
| franchise, easement, license, authority, permission, privilege or right now granted by law or may be granted                       |
| in the future and any provision of provisions so construed shall be null and void.                                                 |
| The Commissioner of the above precinct will be notified of the time and date of installation at least 24                           |
| hours in advance.                                                                                                                  |
| This permit will become null and void if work is not completed within 90 days from date of acceptance by                           |
| the Brown County Commissioners Court.                                                                                              |
| Lie Ziewa county commissioners court.                                                                                              |
| I certify that the above-proposed installation will not impair or harm the ingress and egress of adjacent                          |
| landowners.                                                                                                                        |
| Construction of this line will begin on or after the 12th day of Feb., 2014                                                        |
| By Zephy Water Supply Address Po Box 722  Zephyr TX 76890  Phone 325-642-9511                                                      |
| Phone 325-640-9511                                                                                                                 |
| February 10, 2014                                                                                                                  |
| february 10, 2014<br>(Exhibit#4)                                                                                                   |

|    | APPROVAL:                                                                               |
|----|-----------------------------------------------------------------------------------------|
|    | Zephyr Water Supply                                                                     |
|    | PO Box 722                                                                              |
|    | Zephyr TX 76890                                                                         |
|    |                                                                                         |
|    |                                                                                         |
|    | The Commissioner's Court of Brown County offers no objections to the location on the    |
|    | right-of-way and/or crossing of your proposed buried line as shown by accompanying      |
|    | drawings and notice dated F.b. 6, 2014, except as noted below                           |
|    | It is further intended that the Commissioner's Court may require the owner to relocate  |
|    | This line, subject to provisions of governing laws, by giving thirty (30) days written  |
|    | notice.                                                                                 |
|    | The installation shall not damage any part of the county road and adequate provisions   |
|    | must be made to cause a minimum inconvenience to traffic and adjacent property owners   |
|    | Please notify Wayne Shaw, Commissioner of Precinct # 3                                  |
|    | Twenty-four (24) hours prior to starting construction of the line, in order that we may |
|    | have a representative present.                                                          |
|    | BROWN COUNTY COMMISSIONERS COURT<br>OF BROWNWOOD, TEXAS                                 |
|    | BY: ERay West                                                                           |
|    |                                                                                         |
|    | Exceptions and/or special requirements:                                                 |
| r. | Subject to Rold Bore Specs.                                                             |